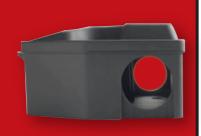

# BAIT STATION - RAT & MOUSE is Fast & Flexible

Quick & easy key entry system

00

 $\bigcirc$ 

0

000

0

0

Compatible with a wide range of baits and attachments

Compact yet sturdy station

Opens away from wall providing convenient surface or data recording

Horizontal or vertical mounting for versatility

Straight-through entry/exit design promotes maximum feeding

Pack Sizes GENERATION RAT Carton of 6