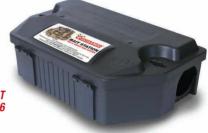

# BAIT STATION - RAT & MOUSE is Fast & Flexible

Quick & easy key entry system

00

 $\bigcirc$ 

0

000

0

0

Compatible with a wide range of baits and attachments

Compact yet sturdy station

Opens away from wall providing convenient surface or data recording

Horizontal or vertical mounting for versatility

Straight-through entry/exit design promotes maximum feeding

Pack Sizes GENERATION RAT Carton of 6