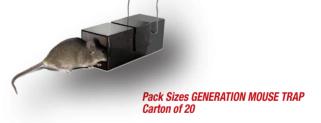

# MOUSE TRAP is Quick & Easy to use

No touch - easily discard of dead mice

 ${\bf Safe\ -\ Finger\ protection\ device,\ minimize\ risks\ for\ children,\ pets\ and\ non\ targets}$ 

Quick set