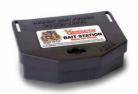

# BAIT STATION - RAT & MOUSE is Fast & Flexible

Quick & easy key entry system

00

 $\bigcirc$ 

0

000

0

0

Compatible with a wide range of baits and attachments

Compact yet sturdy station

Opens away from wall providing convenient surface or data recording

Horizontal or vertical mounting for versatility

Straight-through entry/exit design promotes maximum feeding