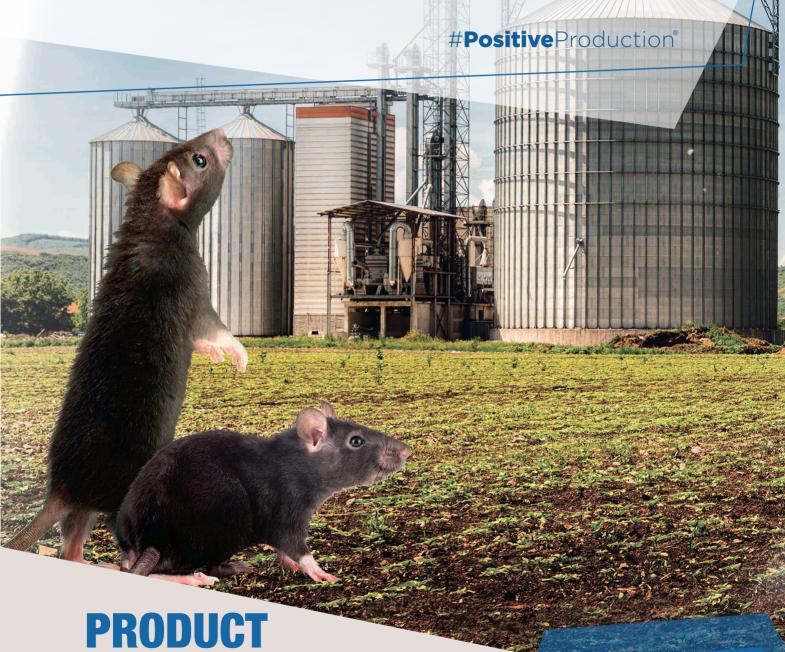

# **MAKE RODENT CONTROL EVERYONE'S BUSINESS**

**CATALOGUE** 

**DE SANGOSSE AUSTRALIA Pty Ltd** 

17 / 45 Huntley St, Alexandria NSW 2015 infoau@desangosse.com 02 9519 6360

Product Code & [units/shipper]
Grain 500g : 200287 [10/shp]
Grain 2kg : 200283 [8/shp]
Grain 4kg : 200295 [3/shp]
Grain 15kg : 200282 [1/shp]

#### **KEY FEATURES:**

A Bromadiolone based rodenticide made of highly palatable cracked grain for rats & mice. Used around grain storage facilities, sheds etc.

Pack Sizes available: 500g, 2kg, 4kg & 15kg