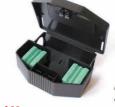

# BAIT STATION - MOUSE is Built For Speed

Fast to service - use same key as Rat and other Generation bait stations

Straight-through entry/exit design promotes maximum feeding

Provides double the bait capacity, compared to the competition

Vertical or horizontal mounting for versatility