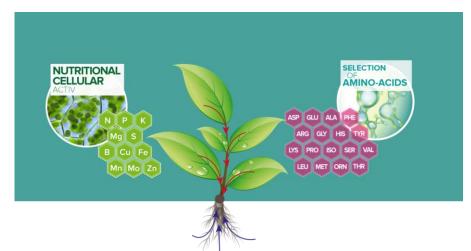

# **FERTIGOFOL**

**Technologies for Foliar** biostimulation & nutrition N Mn Fе Zn Ш Mo

FERTIGOFOL ULTRA

CONTENTS IN G/L FOR LIQUID PRODUCTS

Ν

109

Ρ

K

Mn

0.5\*

0.05

Мо

0.4\*

Zn

15.7 With a Selection of Amino-Acids