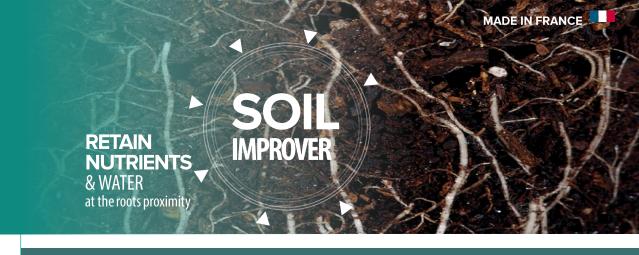

# **AGROSPEED**

**Technologies for soil nutrition** 

APPLICATION AT SOWING / PLANTING

Unique STARTER & Root DEVELOPER Mg Zn P Ca Fe Mn Мо 10% 17.4% 1.8% 4.4% 0.03% 0.01% 0.02% 0.02% 0.01% 0.03% 2%

Concentrated **PHOSPHORUS** Microgranules

AGROSPFFD MULTI AGROSPEED PZ

17.4% 4.4% 10%

**ROOTS ACTIVATION** & NUTRITION

**Size of Microgranules** 0.9 mm (average)

**HIGHLY SOLUBLE** MINERALS

MADE IN FRANCE

NO RISK TO

DAMAGE

SOLUSTAR is recommended in the following situations:

To improve early root establishment.

TO AVOID SOIL PHOSPHORUS DEFICIENCIES AND TO IMPROVE ROOT DEVELOPMENT

MADE IN FRANCE