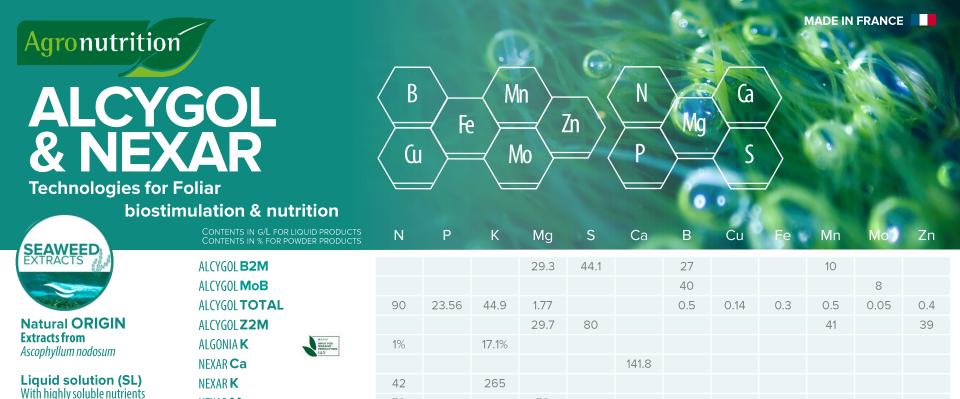

MADE IN FRANCE

NEXAR Mg

CONTENTS IN G/L FOR LIQUID PRODUCTS

CIGOPHOL K

**VEGETATIVE GROWTH** 

Р

40 39 180

Ν

Si

N

CONTENTS IN % FOR POWDER PRODUCTS

105

264

K

Mg

S

Ca

В

Cu

Fe

Mn

Мо

MADE IN FRANCE

Zn