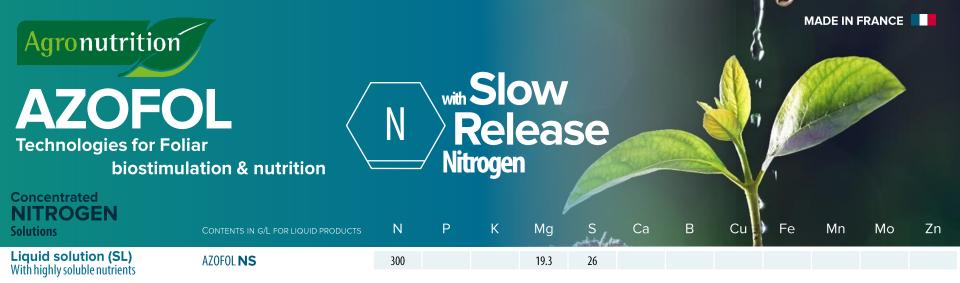

# **ACTIFLOW**

**Technologies for Foliar nutrition** 

Highly CONCENTRATED Nutrients

Liquid suspension with micrn particles average <10 um

| CONTENTS IN G/L FOR LIQUID PRODUCTS | N  | Р | K | Mg    | S  | Ca | В  | Cu  | Fe | Mn  | Мо  | Zn  |
|-------------------------------------|----|---|---|-------|----|----|----|-----|----|-----|-----|-----|
| ACTIFLOW <b>Mg</b>                  |    |   |   | 315   |    |    |    |     |    |     |     |     |
| ACTIFLOW Mn 560                     | 92 |   |   |       |    |    |    |     |    | 560 |     |     |
| ACTIFLOW <b>Multi-Crop</b>          | 55 |   |   | 163.8 |    |    |    | 50  |    | 130 |     | 80  |
| ACTIFLOW <b>Zn 680</b>              |    |   |   |       |    |    |    |     |    |     |     | 680 |
| NOVAFLOW <b>ZMC</b>                 |    |   |   |       |    |    |    | 100 |    | 250 |     | 250 |
| ACTIMAX                             | 58 |   |   | 9     | 82 | 67 | 44 |     |    | 80  | 3.9 |     |