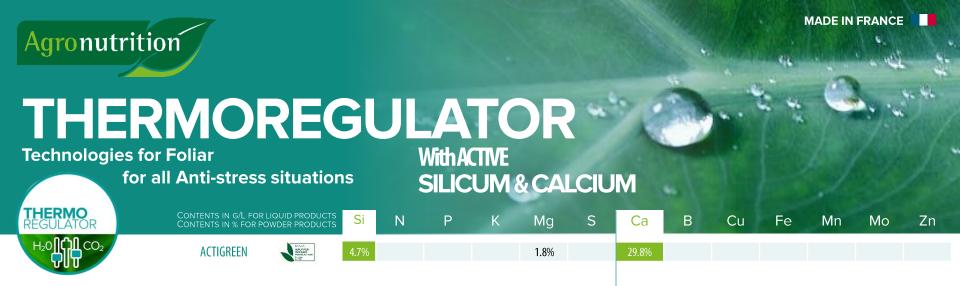

## A PHOTOSYNTHETIC **ACTIVATOR**

This innovative product enhances photosynthetic activity and the efficiency of water use for photosynthesis by increasing stomatal conductance.

Technologies for Foliar
biostimulation & nutrition

Si

N

CONTENTS IN % FOR POWDER PRODUCTS

105

264

K

Mg

S

Ca

В

Cu

Fe

Mn

Мо

MADE IN FRANCE

Zn