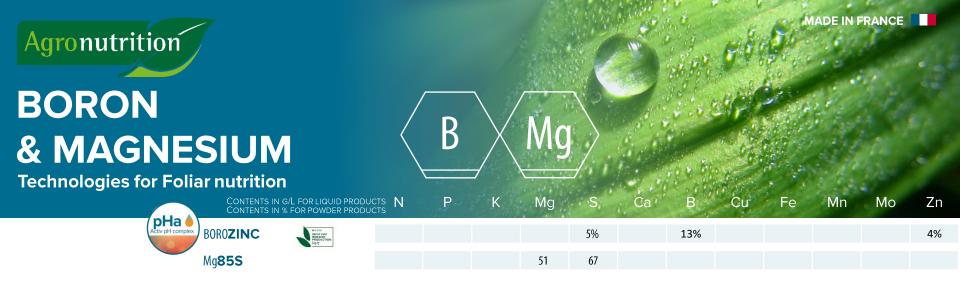

# **ACTIFLOW**

**Technologies for Foliar nutrition** 

Highly CONCENTRATED Nutrients

Liquid suspension with micrn particles average <10 um

| CONTENTS IN G/L FOR LIQUID PRODUCTS | N  | Р | K | Mg    | S  | Ca | В  | Cu  | Fe | Mn  | Мо  | Zn  |
|-------------------------------------|----|---|---|-------|----|----|----|-----|----|-----|-----|-----|
| ACTIFLOW <b>Mg</b>                  |    |   |   | 315   |    |    |    |     |    |     |     |     |
| ACTIFLOW Mn 560                     | 92 |   |   |       |    |    |    |     |    | 560 |     |     |
| ACTIFLOW <b>Multi-Crop</b>          | 55 |   |   | 163.8 |    |    |    | 50  |    | 130 |     | 80  |
| ACTIFLOW <b>Zn 680</b>              |    |   |   |       |    |    |    |     |    |     |     | 680 |
| NOVAFLOW <b>ZMC</b>                 |    |   |   |       |    |    |    | 100 |    | 250 |     | 250 |
| ACTIMAX                             | 58 |   |   | 9     | 82 | 67 | 44 |     |    | 80  | 3.9 |     |

MADE IN FRANCE

NEXAR Mg

CONTENTS IN G/L FOR LIQUID PRODUCTS

CIGOPHOL K

**VEGETATIVE GROWTH** 

Р

40 39 180

Ν

Si

N

CONTENTS IN % FOR POWDER PRODUCTS

105

264

K

Mg

S

Ca

В

Cu

Fe

Mn

Мо

MADE IN FRANCE

Zn