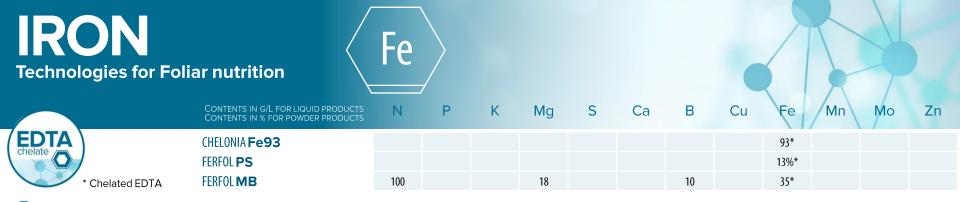

# **FERTIGOFOL**

**Technologies for Foliar** biostimulation & nutrition N Mn Fе Zn Ш Mo

FERTIGOFOL ULTRA

CONTENTS IN G/L FOR LIQUID PRODUCTS

Ν

109

Ρ

K

69

Mg 0.72\*

0.43

Ca

0.5

Cu 0.14\*

Fe

0.25\*

Mn

0.5\*

0.05

Мо

0.4\*

Zn

15.7 With a Selection of Amino-Acids

### Complete NUTRITIONNAL **Solutions**

\* Chelatd FDTA